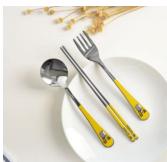

#### : KOOZA-Kitchen

Manufacturing kitchen tools with surgical steel (STS 316L) as raw material Joint planning and sales from mold production to design sales plan are carried out.

Subscribers 11.20,000 people