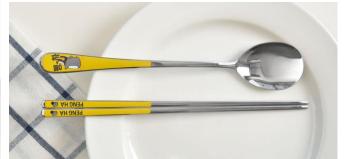

#### : KOOZA-Kitchen

Manufacturing kitchen tools with surgical steel (STS 316L) as raw material Joint planning and sales from mold production to design sales plan are carried out.

Subscribers 11.20,000 people