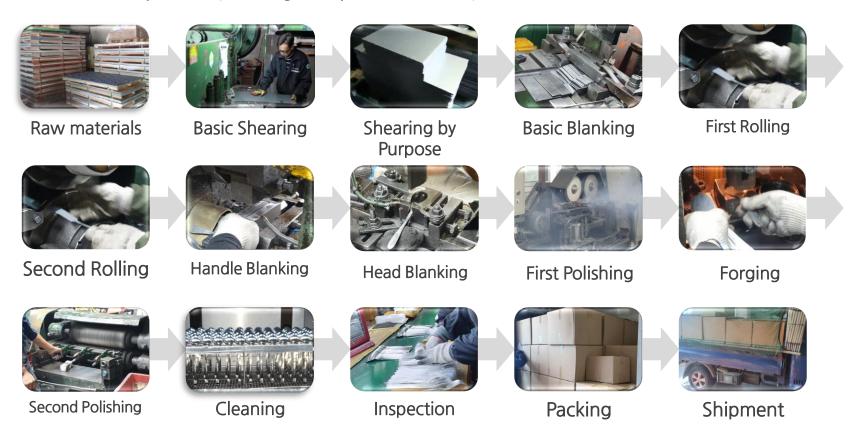

#### ■ Production process (Building own production line)

Factory Registration Certificate

### Operation if its own factory

Manufacturing Process Chart

Factory Site Photo [Source: Company Promotion Video]